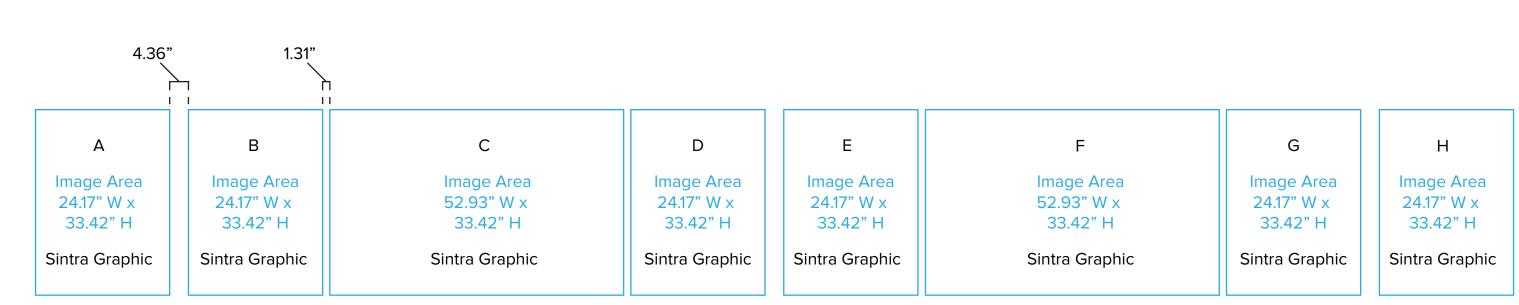

## Graphic Template Counter - Exterior Sintra Graphics

1/4" of graphic perimeter is hidden by extrusion

NOTE: All Raster Art (jpg, tiff,psd, png, etc.) must be at least 100 dpi at print size.

Standard kits are often customized. Please check with Customer Service to ensure that this template matches your specific job.