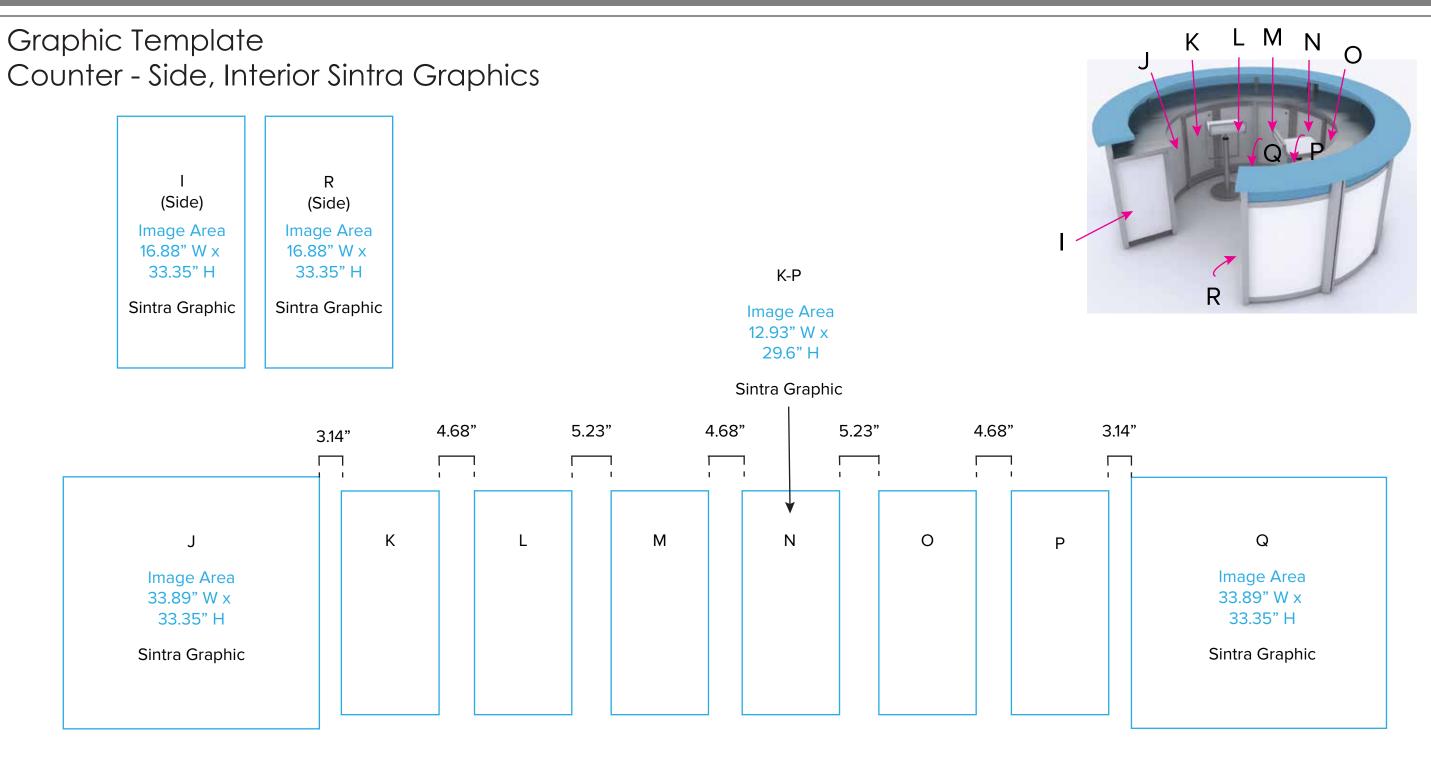

Page 1 4.2019

1/4" of graphic perimeter is hidden by extrusion

NOTE: All Raster Art (jpg, tiff,psd, png, etc.) must be at least 100 dpi at print size.

Standard kits are often customized. Please check with Customer Service to ensure that this template matches your specific job.