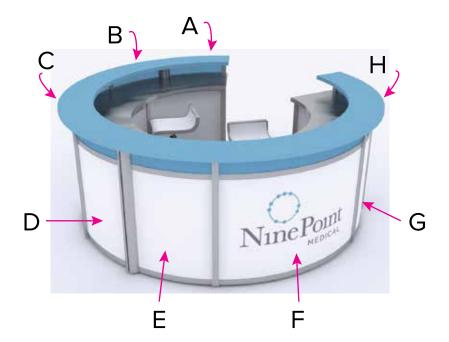

## Graphic Template Counter - Exterior Sintra Graphics

1/4" of graphic perimeter is hidden by extrusion

NOTE: All Raster Art (jpg, tiff,psd, png, etc.) must be at least 100 dpi at print size.

Standard kits are often customized. Please check with Customer Service to ensure that this template matches your specific job.